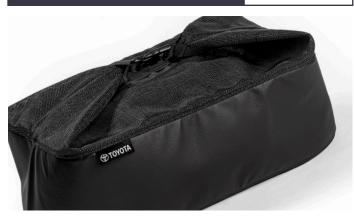

CHARGE CABLE €110.00 LOCK NUTS €80.00

**CHARGE CABLE BAG**The stylish storage bag keeps your cable in good condition.

LOCK NUTS
Replacing one nut on each wheel with a
Toyota hardened steel wheel lock will
maximise security for your valuable alloys.