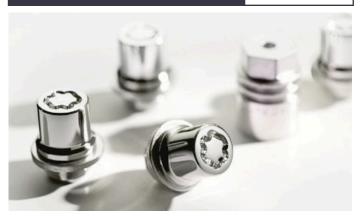

CHARGE CABLE €110.00 LOCK NUTS €80.00

**CHARGE CABLE BAG**The stylish storage bag keeps your cable in good condition.

LOCK NUTS
Replacing one nut on each wheel with a
Toyota hardened steel wheel lock will
maximise security for your valuable alloys.