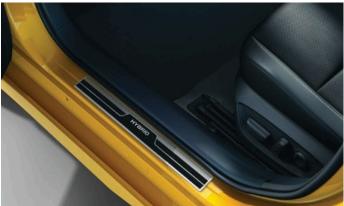

#### FRONT SCUFF PLATES

€120.00

WIND DEFLECTORS

Wind deflectors are ideal if you like to drive with the windows open. They are custom designed to match the aerodynamic contours of your vehicle and work by diverting air flow to ensure that you and your passengers are not troubled by excessive wind movement and noise.

Scuff Plates for the door sills create an immediate impression of style while also serving a very practical purpose of protecting the sill.

Designed to minimise water, mud and stones spraying onto your car's body.