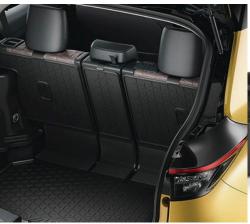

#### PRIUS PHEV PROTECTION PACK

€355.00

RUBBER FLOOR MATS

Genuine tailored rubber floor mats help protect your carpets against the very worst conditions.

REAR SEAT PROTECTION

Protects the rear seats from dirt and spills. Easily installed and allows the middle seat to be folded.