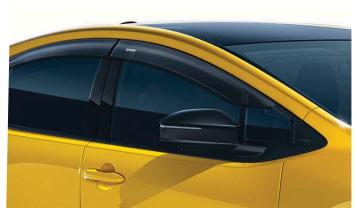

#### WIND DEFLECTORS

€290.00

#### FRONT SCUFF PLATES

€120.00

WIND DEFLECTORS

Wind deflectors are ideal if you like to drive with the windows open. They are custom designed to match the aerodynamic contours of your vehicle and work by diverting air flow to ensure that you and your passengers are not troubled by excessive wind movement and noise.