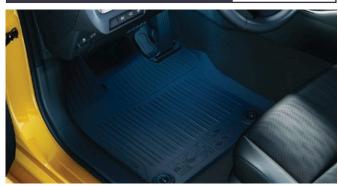

#### PRIUS PHEV PROTECTION PACK

€355.00

RUBBER FLOOR MATS

Genuine tailored rubber floor mats help protect your carpets against the very worst conditions.

REAR SEAT PROTECTION

Protects the rear seats from dirt and spills. Easily installed and allows the middle seat to be folded.

#### **RUBBER FLOOR MATS**

€120.00

Genuine tailored rubber floor mats help protect your carpets against the very worst conditions.