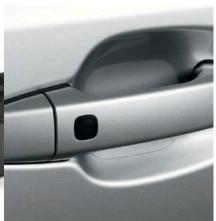

DOOR HANDLE PROTECTION FILM

The door handle protection film is a tough transparent self-adhesive film that helps protect door paintwork against those small scrapes and scratches.