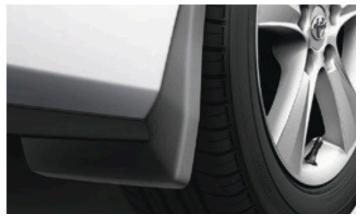

#### PRIUS PHEV CARE PACK

€360.00

**BOOT LINER** 

Tailored to the boot of your vehicle and provides protection against dirt and spills.

MUD GUARDS

Designed to minimise water, mud and stones spraying onto your car's body.

Scuff Plates for the door sills create an immediate impression of style while also serving a very practical purpose of protecting the sill.

Designed to minimise water, mud and stones spraying onto your car's body.