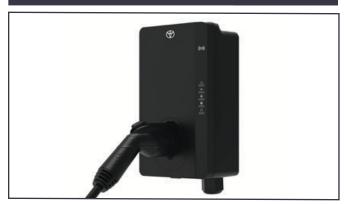

#### **TOYOTA HOMECHARGE\***

The easiest way to charge your plug-in hybrid or electric vehicle at home is to install a Toyota HomeCharge electric vehicle charger. Contact your dealer for pricing. \*Compatible with MyToyota App.