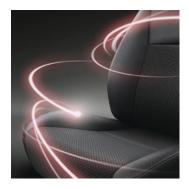

# Toyota ProTect ADDED PROTECTION

TOYOTA PROTECT PACK

BODYWORK PROTECTION €360.00

ALLOY PROTECTION €60.00

FABRIC PROTECTION €100.00

- ✓ ONE-OFF APPLICATION
- √ 5 YEARS WARRANTY
- ✓ PREVENTS COLOUR FADING BY CUTTING UV RAYS
- √REDUCES MICRO-SCRATCHES BY 40%
- ✓ PROTECT YOUR INVESTMENT / RESIDUAL VALUE