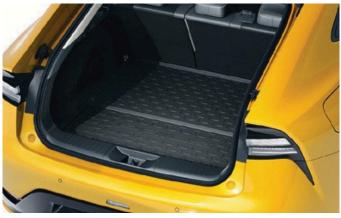

#### PRIUS PHEV CARE PACK

€360.00

**BOOT LINER** 

Tailored to the boot of your vehicle and provides protection against dirt and spills.

MUD GUARDS

Designed to minimise water, mud and stones spraying onto your car's body.

#### PRIUS PHEV PROTECTION PACK

€355.00

RUBBER FLOOR MATS

Genuine tailored rubber floor mats help protect your carpets against the very worst conditions.

REAR SEAT PROTECTION

Protects the rear seats from dirt and spills. Easily installed and allows the middle seat to be folded.

#### **RUBBER FLOOR MATS**

€120.00

Genuine tailored rubber floor mats help protect your carpets against the very worst conditions.