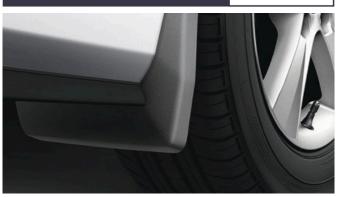

#### PRIUS PHEV CARE PACK

€360.00

**BOOT LINER** 

Tailored to the boot of your vehicle and provides protection against dirt and spills.

MUD GUARDS

Designed to minimise water, mud and stones spraying onto your car's body.

Scuff Plates for the door sills create an immediate impression of style while also serving a very practical purpose of protecting the sill.

Designed to minimise water, mud and stones spraying onto your car's body.