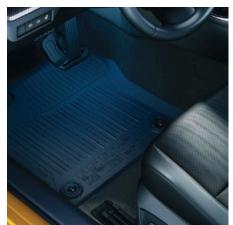

#### PRIUS PHEV PROTECTION PACK

€355.00

RUBBER FLOOR MATS

Genuine tailored rubber floor mats help protect your carpets against the very worst conditions.

REAR SEAT PROTECTION

Protects the rear seats from dirt and spills. Easily installed and allows the middle seat to be folded.

#### **RUBBER FLOOR MATS**

€120.00

Genuine tailored rubber floor mats help protect your carpets against the very worst conditions.